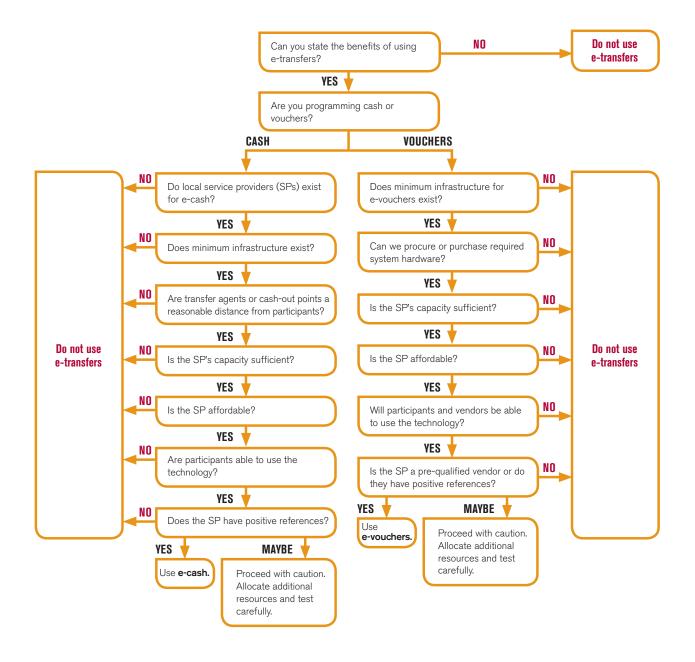

## **DECISION TREE**

You have already used the decision tree in the CTP Methodology Guide<sup>20</sup> to determine if your program's objectives are best met through transferring cash or vouchers. Now, you can use the decision tree below to help determine whether to use e-transfers. If you have trouble answering any of the questions in this tree, refer back to the assessment tools covered previously.

Please remember that this decision tree covers common e-transfer considerations. It does not address all factors that could influence your decision.

<sup>20</sup> The CTP Methodology Guide, https://mcdl.mercycorps.org/gsdl/docs/CTP1MethodologyGuidewAnnexes.pdf.